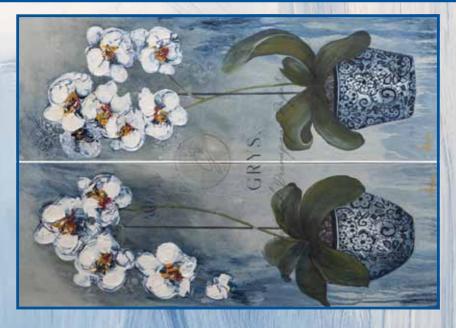

ORCHIDS
Size: 857mm x 598mm (height x width)

WHITE PEONIES
Size: 598mm x 600mm (height x width)

SPRINGTIME
Size: 598mm x 600mm (height x width)

PINK ROSES
Size: 728mm x 598mm (height x width)