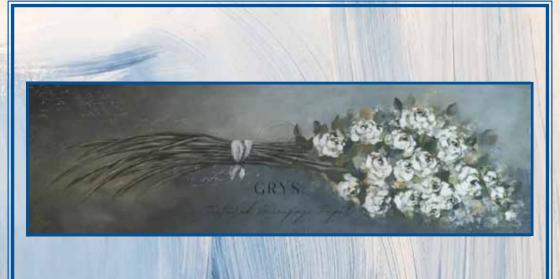

GRYS.

Textured Decoupage Paper

AMANDA BECKER COLLABORATION

www.redesigns.co.za

We are pleased and proud to announce that
Grys Textured Decoupage Paper
will be collaborating with Amanda Becker.
Amanda is an exceptionally talented South African
artist and her paintings are astoundingly beautiful!