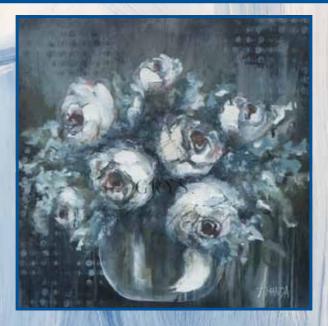

ORCHIDS
Size: 857mm x 598mm (height x width)

WHITE PEONIES
Size: 598mm x 600mm (height x width)

SPRINGTIME
Size: 598mm x 600mm (height x width)

PINK ROSES
Size: 728mm x 598mm (height x width)