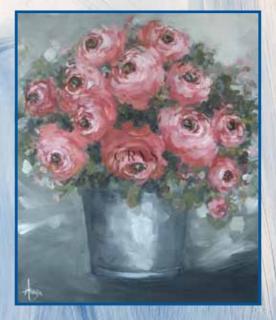

ORCHIDS
Size: 857mm x 598mm (height x width)

WHITE PEONIES
Size: 598mm x 600mm (height x width)

SPRINGTIME
Size: 598mm x 600mm (height x width)

PINK ROSES
Size: 728mm x 598mm (height x width)