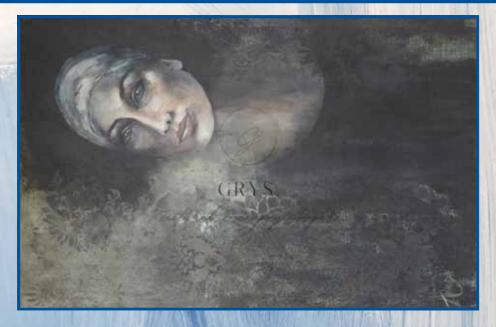

Please note, that there are stringent copyright protections in place and no work may be reproduced whatsoever.

LOOKING BEYOND Size: 598mm x 900mm (height x width)

WITH FLOWERS IN YOUR HAIR Size: 850mm x 598mm (height x width)