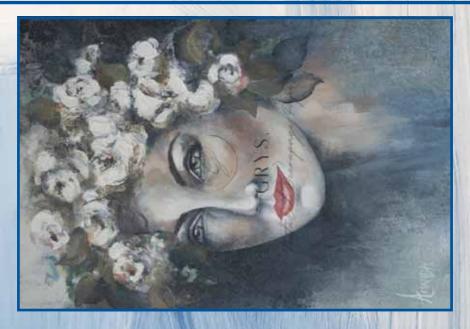

Please note, that there are stringent copyright protections in place and no work may be reproduced whatsoever.

LOOKING BEYOND Size: 598mm x 900mm (height x width)

WITH FLOWERS IN YOUR HAIR Size: 850mm x 598mm (height x width)