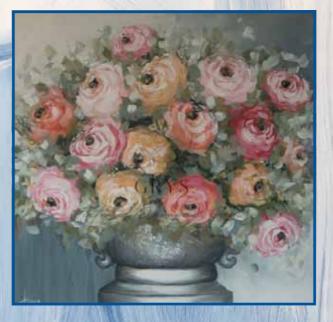

ORCHIDS
Size: 857mm x 598mm (height x width)

WHITE PEONIES
Size: 598mm x 600mm (height x width)

SPRINGTIME
Size: 598mm x 600mm (height x width)

PINK ROSES
Size: 728mm x 598mm (height x width)